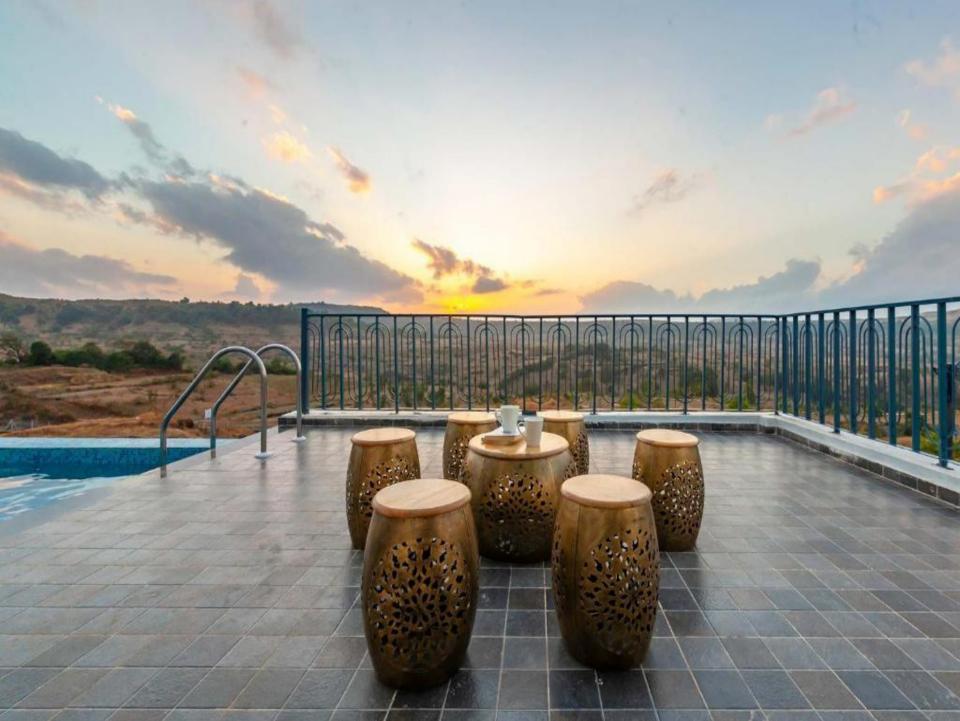

## **UNR2-410**

- 4 Ac bedrooms with attached bathroom
- Private infinity swimming pool on 1st FL
- Private Garden
- Private parking space
- Hall with big TV with Tata play
- Inverter & Generator backup
- Open terrace with mountain view
- Surrounding view with mountains and valley
- Glass House on terrace with sofa siting
- Indoor games Carrom, badminton, playing cards etc.
- Samsung portable big Music system with all connectivity
- Swing (Zula) in backside space
- 13 km from main Highway
- Villa location on Jamunda hills