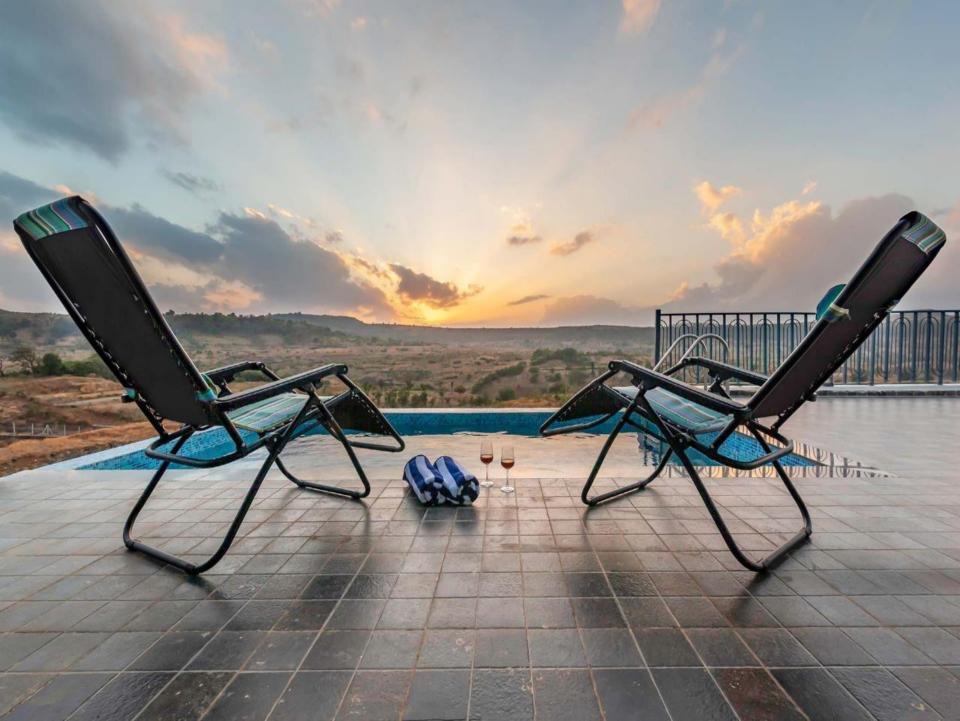

## **UNR2-410**

- 4 Ac bedrooms with attached bathroom
- Private infinity swimming pool on 1st FL
- Private Garden
- Private parking space
- Hall with big TV with Tata play
- Inverter & Generator backup
- Open terrace with mountain view
- Surrounding view with mountains and valley
- Glass House on terrace with sofa siting
- Indoor games Carrom, badminton, playing cards etc.
- Samsung portable big Music system with all connectivity
- Swing (Zula) in backside space
- 13 km from main Highway
- Villa location on Jamunda hills