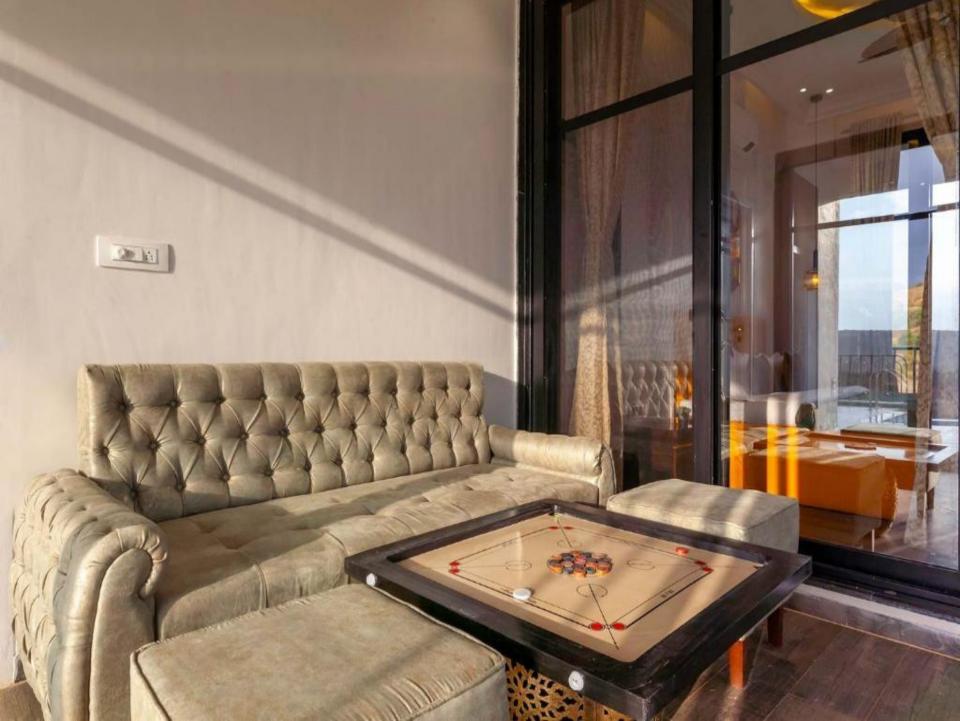

## **UNR2-410**

- 4 Ac bedrooms with attached bathroom
- Private infinity swimming pool on 1st FL
- Private Garden
- Private parking space
- Hall with big TV with Tata play
- Inverter & Generator backup
- Open terrace with mountain view
- Surrounding view with mountains and valley
- Glass House on terrace with sofa siting
- Indoor games Carrom, badminton, playing cards etc.
- Samsung portable big Music system with all connectivity
- Swing (Zula) in backside space
- 13 km from main Highway
- Villa location on Jamunda hills