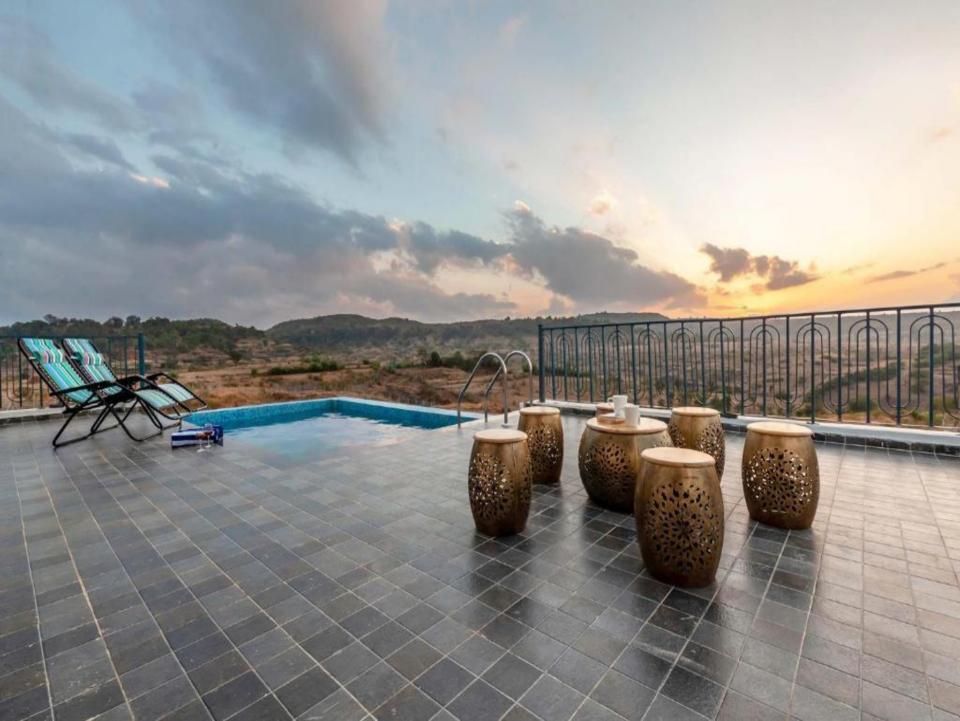

## **UNR2-410**

- 4 Ac bedrooms with attached bathroom
- Private infinity swimming pool on 1st FL
- Private Garden
- Private parking space
- Hall with big TV with Tata play
- Inverter & Generator backup
- Open terrace with mountain view
- Surrounding view with mountains and valley
- Glass House on terrace with sofa siting
- Indoor games Carrom, badminton, playing cards etc.
- Samsung portable big Music system with all connectivity
- Swing (Zula) in backside space
- 13 km from main Highway
- Villa location on Jamunda hills