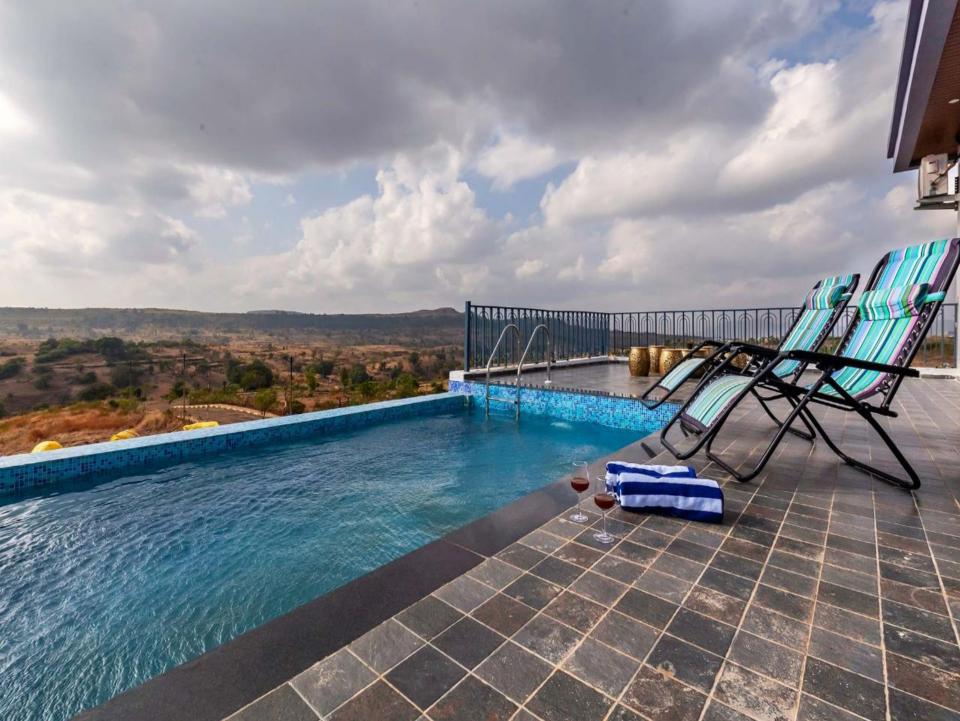

## **UNR2-410**

- 4 Ac bedrooms with attached bathroom
- Private infinity swimming pool on 1st FL
- Private Garden
- Private parking space
- Hall with big TV with Tata play
- Inverter & Generator backup
- Open terrace with mountain view
- Surrounding view with mountains and valley
- Glass House on terrace with sofa siting
- Indoor games Carrom, badminton, playing cards etc.
- Samsung portable big Music system with all connectivity
- Swing (Zula) in backside space
- 13 km from main Highway
- Villa location on Jamunda hills