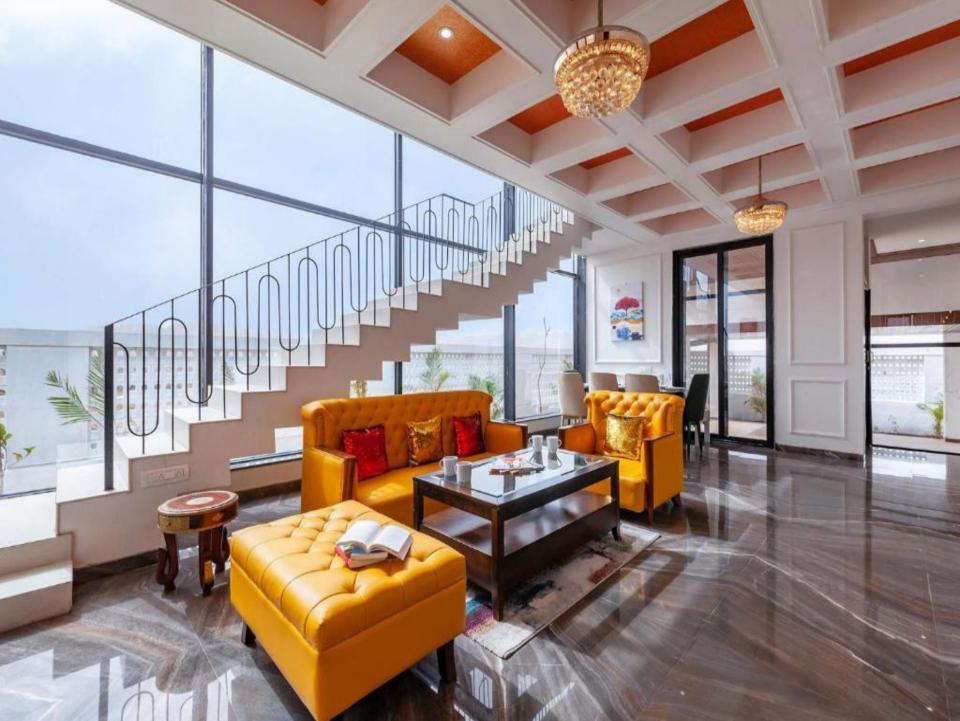

## **UNR2-410**

- 4 Ac bedrooms with attached bathroom
- Private infinity swimming pool on 1st FL
- Private Garden
- Private parking space
- Hall with big TV with Tata play
- Inverter & Generator backup
- Open terrace with mountain view
- Surrounding view with mountains and valley
- Glass House on terrace with sofa siting
- Indoor games Carrom, badminton, playing cards etc.
- Samsung portable big Music system with all connectivity
- Swing (Zula) in backside space
- 13 km from main Highway
- Villa location on Jamunda hills