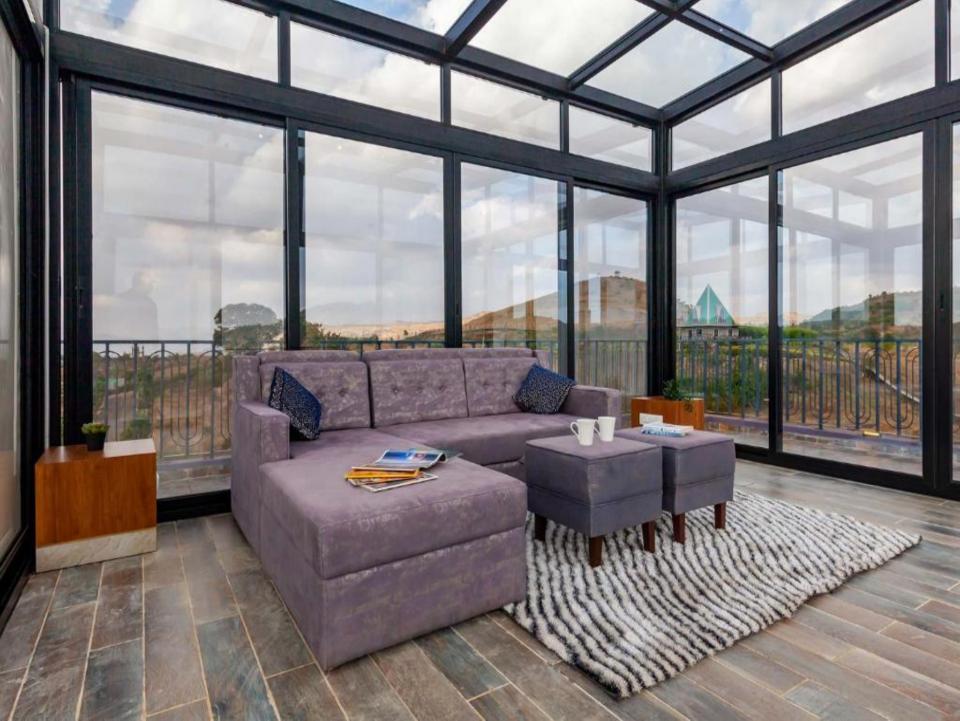

## **UNR2-410**

- 4 Ac bedrooms with attached bathroom
- Private infinity swimming pool on 1st FL
- Private Garden
- Private parking space
- Hall with big TV with Tata play
- Inverter & Generator backup
- Open terrace with mountain view
- Surrounding view with mountains and valley
- Glass House on terrace with sofa siting
- Indoor games Carrom, badminton, playing cards etc.
- Samsung portable big Music system with all connectivity
- Swing (Zula) in backside space
- 13 km from main Highway
- Villa location on Jamunda hills