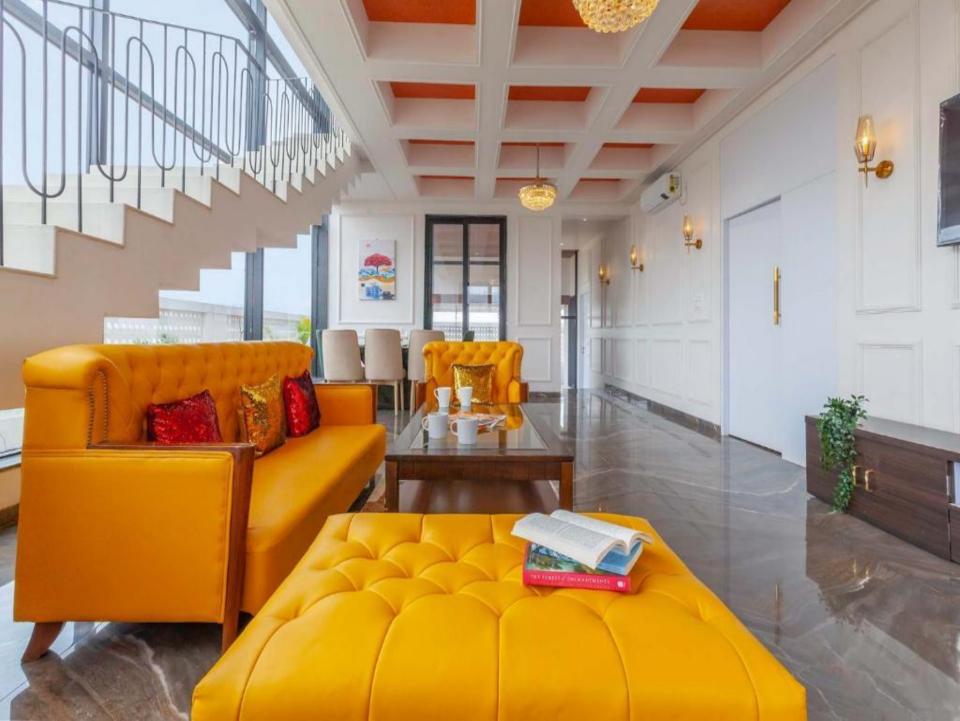

## **UNR2-410**

- 4 Ac bedrooms with attached bathroom
- Private infinity swimming pool on 1st FL
- Private Garden
- Private parking space
- Hall with big TV with Tata play
- Inverter & Generator backup
- Open terrace with mountain view
- Surrounding view with mountains and valley
- Glass House on terrace with sofa siting
- Indoor games Carrom, badminton, playing cards etc.
- Samsung portable big Music system with all connectivity
- Swing (Zula) in backside space
- 13 km from main Highway
- Villa location on Jamunda hills