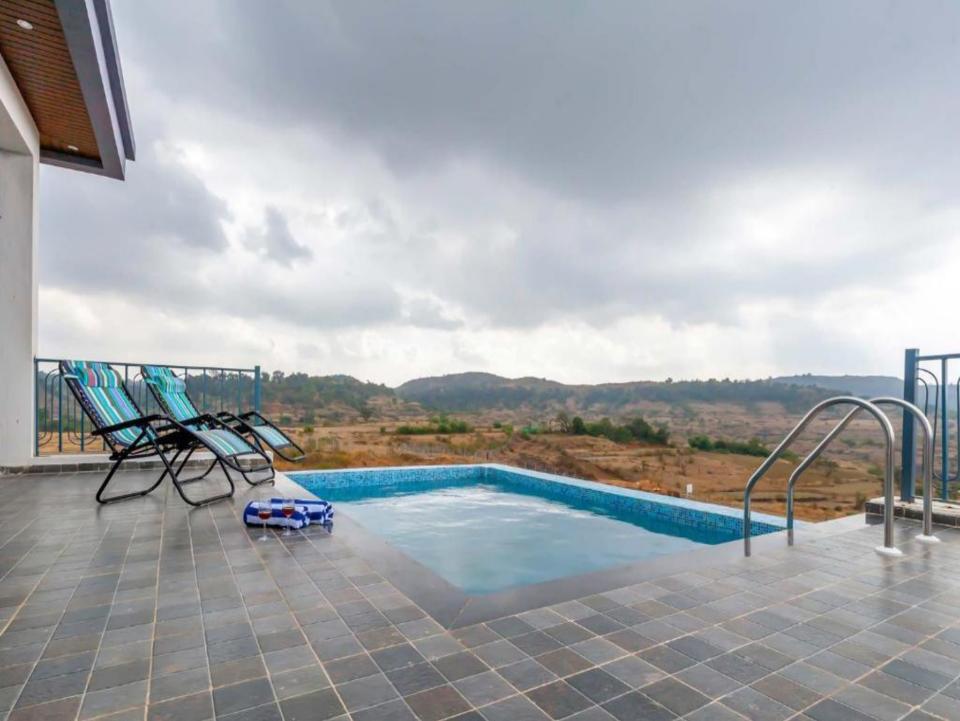

## **UNR2-410**

- 4 Ac bedrooms with attached bathroom
- Private infinity swimming pool on 1st FL
- Private Garden
- Private parking space
- Hall with big TV with Tata play
- Inverter & Generator backup
- Open terrace with mountain view
- Surrounding view with mountains and valley
- Glass House on terrace with sofa siting
- Indoor games Carrom, badminton, playing cards etc.
- Samsung portable big Music system with all connectivity
- Swing (Zula) in backside space
- 13 km from main Highway
- Villa location on Jamunda hills