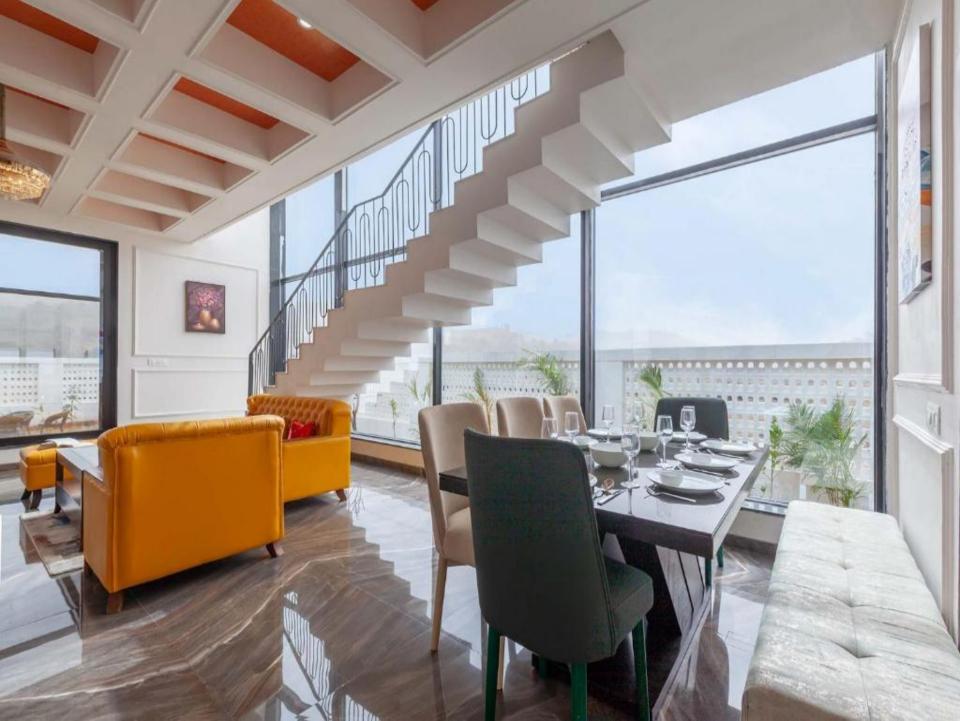

## **UNR2-410**

- 4 Ac bedrooms with attached bathroom
- Private infinity swimming pool on 1st FL
- Private Garden
- Private parking space
- Hall with big TV with Tata play
- Inverter & Generator backup
- Open terrace with mountain view
- Surrounding view with mountains and valley
- Glass House on terrace with sofa siting
- Indoor games Carrom, badminton, playing cards etc.
- Samsung portable big Music system with all connectivity
- Swing (Zula) in backside space
- 13 km from main Highway
- Villa location on Jamunda hills