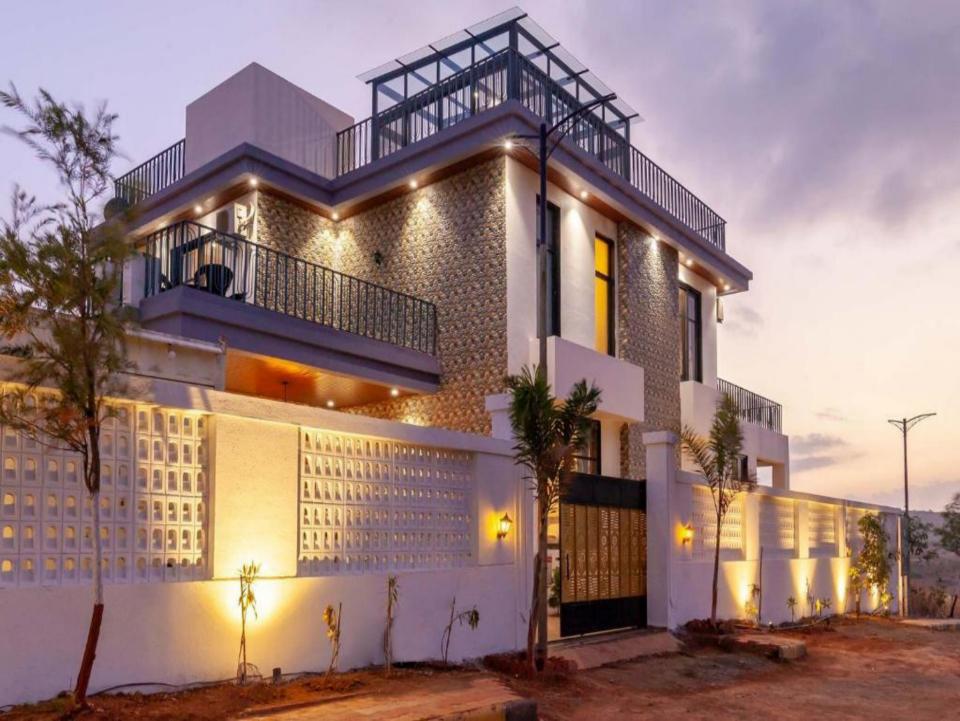

## **UNR2-410**

- 4 Ac bedrooms with attached bathroom
- Private infinity swimming pool on 1st FL
- Private Garden
- Private parking space
- Hall with big TV with Tata play
- Inverter & Generator backup
- Open terrace with mountain view
- Surrounding view with mountains and valley
- Glass House on terrace with sofa siting
- Indoor games Carrom, badminton, playing cards etc.
- Samsung portable big Music system with all connectivity
- Swing (Zula) in backside space
- 13 km from main Highway
- Villa location on Jamunda hills