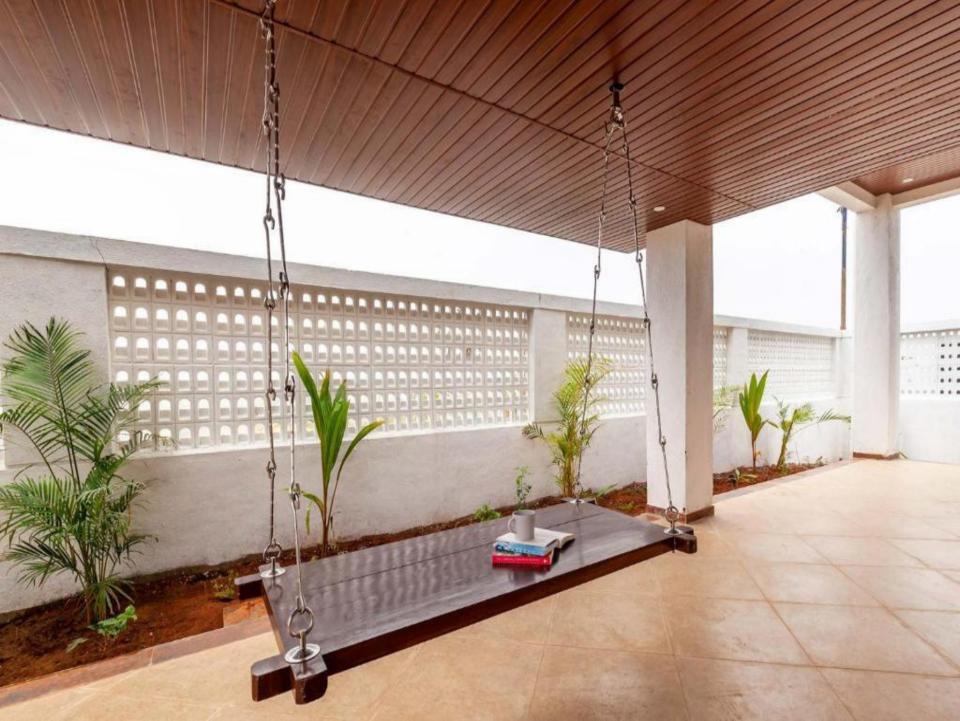

## **UNR2-410**

- 4 Ac bedrooms with attached bathroom
- Private infinity swimming pool on 1st FL
- Private Garden
- Private parking space
- Hall with big TV with Tata play
- Inverter & Generator backup
- Open terrace with mountain view
- Surrounding view with mountains and valley
- Glass House on terrace with sofa siting
- Indoor games Carrom, badminton, playing cards etc.
- Samsung portable big Music system with all connectivity
- Swing (Zula) in backside space
- 13 km from main Highway
- Villa location on Jamunda hills