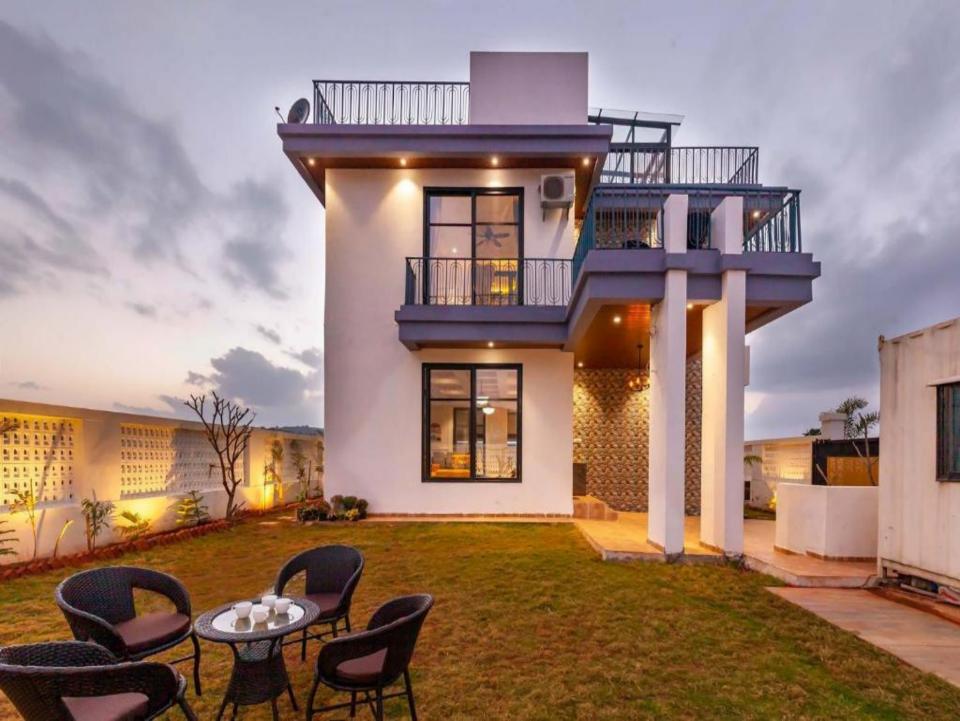

## **UNR2-410**

- 4 Ac bedrooms with attached bathroom
- Private infinity swimming pool on 1st FL
- Private Garden
- Private parking space
- Hall with big TV with Tata play
- Inverter & Generator backup
- Open terrace with mountain view
- Surrounding view with mountains and valley
- Glass House on terrace with sofa siting
- Indoor games Carrom, badminton, playing cards etc.
- Samsung portable big Music system with all connectivity
- Swing (Zula) in backside space
- 13 km from main Highway
- Villa location on Jamunda hills