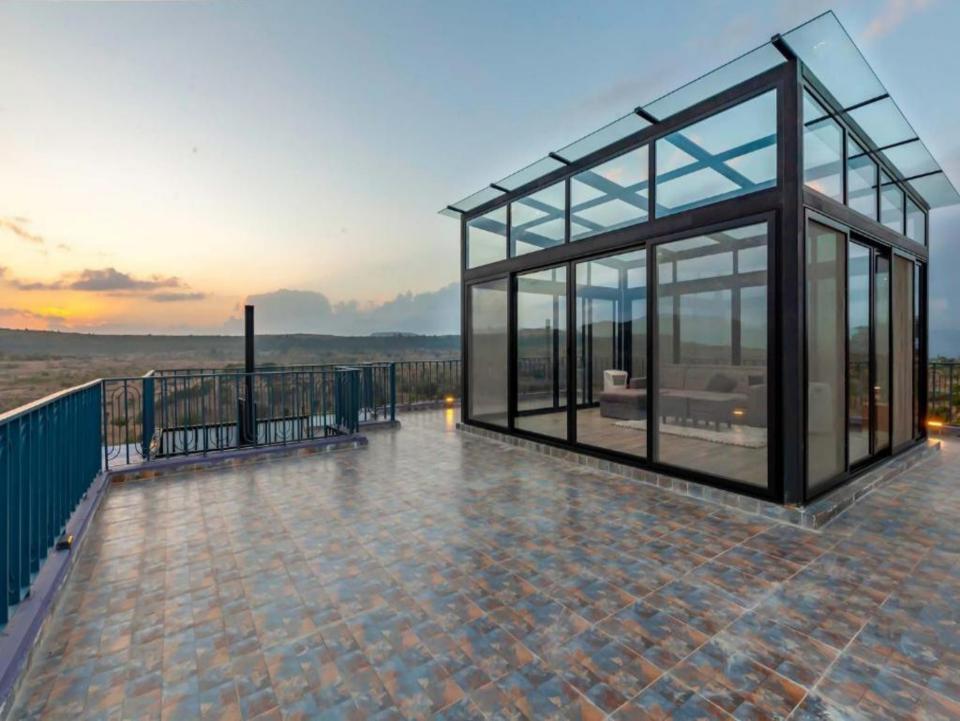

## **UNR2-410**

- 4 Ac bedrooms with attached bathroom
- Private infinity swimming pool on 1st FL
- Private Garden
- Private parking space
- Hall with big TV with Tata play
- Inverter & Generator backup
- Open terrace with mountain view
- Surrounding view with mountains and valley
- Glass House on terrace with sofa siting
- Indoor games Carrom, badminton, playing cards etc.
- Samsung portable big Music system with all connectivity
- Swing (Zula) in backside space
- 13 km from main Highway
- Villa location on Jamunda hills